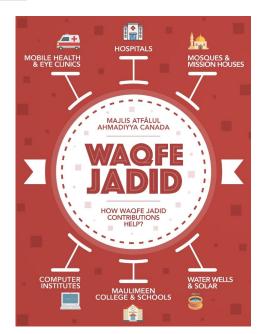

### DEPARTMENT OF WAQF JADID

Naveed Chatha sahib | waqfiadid@atfal.ca

#### Department of Waqf Jadid

### DAFTAR ATFAL WAQF JADID

- ☐ Educate Atfal on the blessing of Waqf Jadid scheme
  - Ensure ALL 100% Atfal participate in the blessed scheme of Waqf Jadid